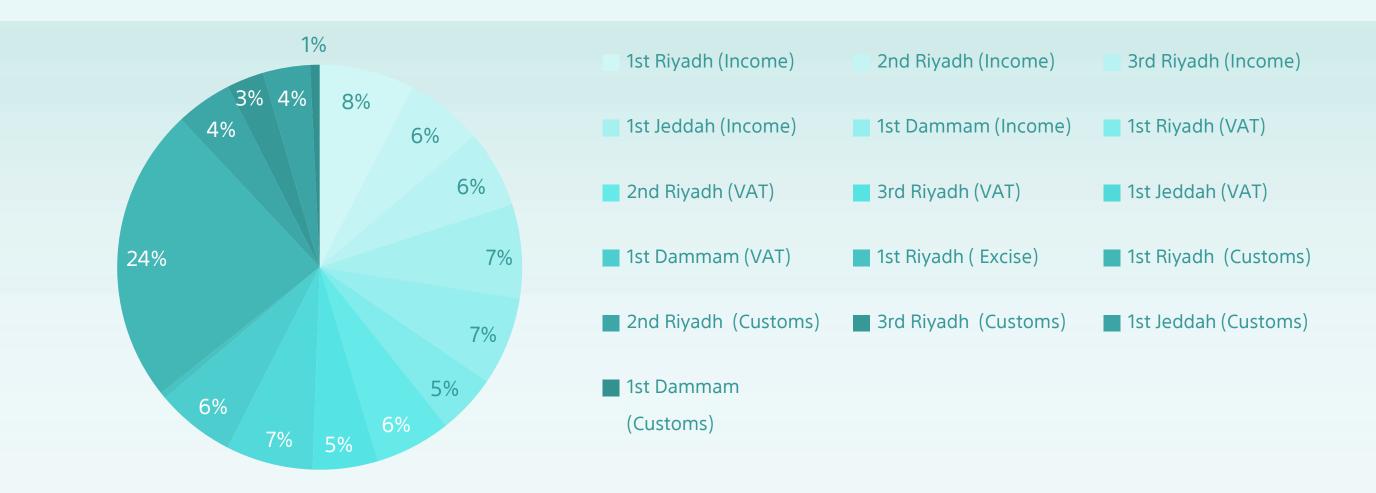

## Initial Decisions 68,317

| Committee |                        | Accepted<br>Cases | Rejected<br>Cases | End of<br>Dispute | Canceled | Other | Total  | Total of<br>decisions |
|-----------|------------------------|-------------------|-------------------|-------------------|----------|-------|--------|-----------------------|
| Income    | 1 <sup>st</sup> Riyadh | 483               | 4,274             | 26                | 290      | 146   | 5,219  | 23,602                |
|           | 2 <sup>nd</sup> Riyadh | 163               | 3,579             | 54                | 232      | 176   | 4,204  |                       |
|           | 3 <sup>rd</sup> Riyadh | 856               | 3,121             | 33                | 140      | 73    | 4,223  |                       |
|           | 1 <sup>st</sup> Jeddah | 805               | 3,974             | 49                | 130      | 165   | 5,123  |                       |
|           | 1 <sup>st</sup> Dammam | 801               | 3,557             | 36                | 355      | 84    | 4,833  |                       |
| VAT       | 1 <sup>st</sup> Riyadh | 403               | 1,845             | 285               | 597      | 112   | 3,242  | 20,003                |
|           | 2 <sup>nd</sup> Riyadh | 468               | 2,907             | 365               | 301      | 100   | 4,141  |                       |
|           | 3 <sup>rd</sup> Riyadh | 565               | 2,464             | 219               | 213      | 92    | 3,553  |                       |
|           | 1 <sup>st</sup> Jeddah | 560               | 3,671             | 177               | 285      | 59    | 4,752  |                       |
|           | 1 <sup>st</sup> Dammam | 744               | 2,892             | 301               | 198      | 180   | 4,315  |                       |
| Excise    | 1 <sup>st</sup> Riyadh | 52                | 270               | 0                 | 14       | 5     | 341    | 341                   |
| Customs   | 1 <sup>st</sup> Riyadh | 2,021             | 13,847            | 2                 | 0        | 316   | 16,186 | 24,371                |
|           | 2 <sup>nd</sup> Riyadh | 1,906             | 577               | 5                 | 0        | 580   | 3,068  |                       |
|           | 3 <sup>rd</sup> Riyadh | 804               | 1,087             | 6                 | 0        | 135   | 2032   |                       |
|           | 1 <sup>st</sup> Jeddah | 23                | 52                | 0                 | 0        | 2492  | 2,567  |                       |
|           | 1 <sup>st</sup> Dammam | 1                 | 16                | 0                 | 0        | 501   | 518    |                       |
| Total     |                        | 10,655            | 48,133            | 1,558             | 2,755    | 5,216 | 68,317 |                       |