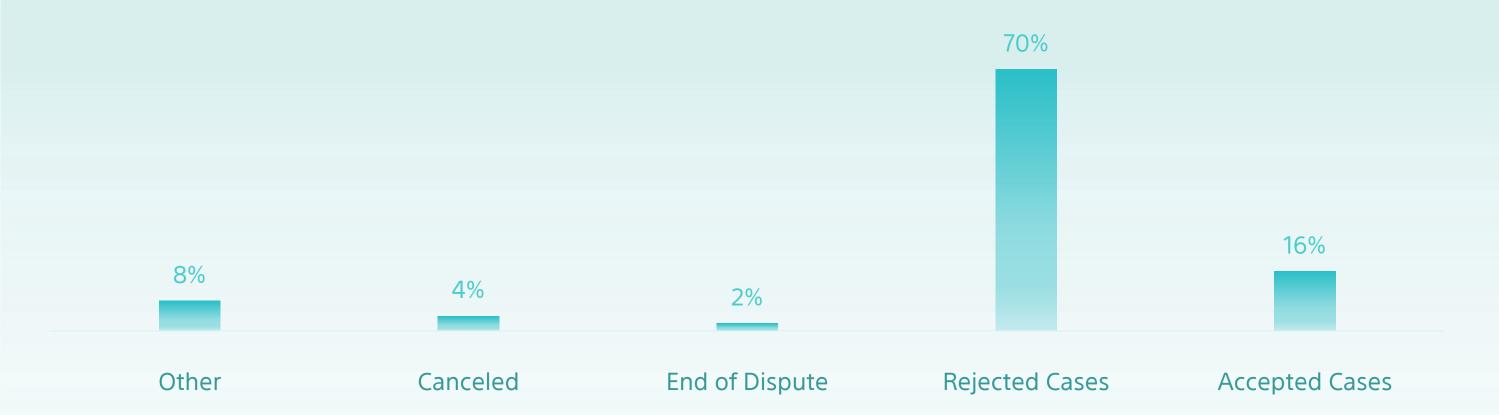

## Initial Decisions 68,317

| Committee |                        | Accepted<br>Cases | Rejected<br>Cases | End of<br>Dispute | Canceled | Other | Total  | Total of<br>decisions |
|-----------|------------------------|-------------------|-------------------|-------------------|----------|-------|--------|-----------------------|
| Income    | 1 <sup>st</sup> Riyadh | 483               | 4,274             | 26                | 290      | 146   | 5,219  | 23,602                |
|           | 2 <sup>nd</sup> Riyadh | 163               | 3,579             | 54                | 232      | 176   | 4,204  |                       |
|           | 3 <sup>rd</sup> Riyadh | 856               | 3,121             | 33                | 140      | 73    | 4,223  |                       |
|           | 1 <sup>st</sup> Jeddah | 805               | 3,974             | 49                | 130      | 165   | 5,123  |                       |
|           | 1 <sup>st</sup> Dammam | 801               | 3,557             | 36                | 355      | 84    | 4,833  |                       |
| VAT       | 1 <sup>st</sup> Riyadh | 403               | 1,845             | 285               | 597      | 112   | 3,242  | 20,003                |
|           | 2 <sup>nd</sup> Riyadh | 468               | 2,907             | 365               | 301      | 100   | 4,141  |                       |
|           | 3 <sup>rd</sup> Riyadh | 565               | 2,464             | 219               | 213      | 92    | 3,553  |                       |
|           | 1 <sup>st</sup> Jeddah | 560               | 3,671             | 177               | 285      | 59    | 4,752  |                       |
|           | 1 <sup>st</sup> Dammam | 744               | 2,892             | 301               | 198      | 180   | 4,315  |                       |
| Excise    | 1 <sup>st</sup> Riyadh | 52                | 270               | 0                 | 14       | 5     | 341    | 341                   |
| Customs   | 1 <sup>st</sup> Riyadh | 2,021             | 13,847            | 2                 | 0        | 316   | 16,186 | 24,371                |
|           | 2 <sup>nd</sup> Riyadh | 1,906             | 577               | 5                 | 0        | 580   | 3,068  |                       |
|           | 3 <sup>rd</sup> Riyadh | 804               | 1,087             | 6                 | 0        | 135   | 2032   |                       |
|           | 1 <sup>st</sup> Jeddah | 23                | 52                | 0                 | 0        | 2492  | 2,567  |                       |
|           | 1 <sup>st</sup> Dammam | 1                 | 16                | 0                 | 0        | 501   | 518    |                       |
| Total     |                        | 10,655            | 48,133            | 1,558             | 2,755    | 5,216 | 68,317 |                       |